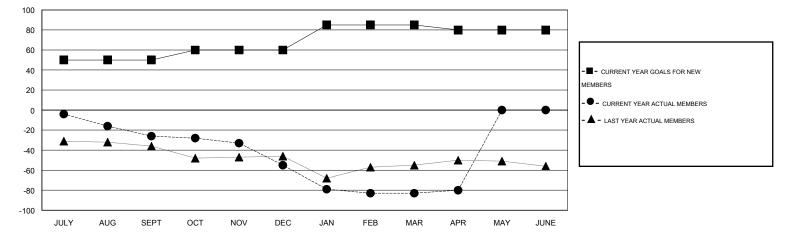

| JULY/AUG/SEPT | 50                 | 13                                  | 39                 | -26              |  |
| OCT/NOV/DEC   | 0                | 0                   | 1                | -1                    | OCT/NOV/DEC   | 10                 | 20                                  | 49                 | -29              |  |
| JAN/FEB/MAR   | 1                | 0                   | 2                | -2                    | JAN/FEB/MAR   | 25                 | 19                                  | 47                 | -28              |  |
| APR/MAY/JUNE  | 0                | 0                   | 0                | 0                     | APR/MAY/JUNE  | -5                 | 10                                  | 7                  | 3                |  |







| DROPPED CLUBS: 3 |     | 25 CLUBS OF 38 ADDED 1 OR MORE | GENDER DISTRIBUTION   |                              |     |
|------------------|-----|--------------------------------|-----------------------|------------------------------|-----|
|                  |     | NEW MEMBERS                    | MALE                  | 507 (61.16%)<br>322 (38.84%) |     |
| DROPPED MEMBERS  |     |                                | FEMALE                | 322 (30.04 /0)               |     |
| DECEASED         | 16  | CLICK HERE FOR HEALTH          |                       |                              | 168 |
| CLUB CANCELLED   | 12  | ASSESSMENT DATA                | FAMILY UNIT MEMBERS   |                              | 83  |
| OTHER            | 113 |                                | HEAD OF HOUS